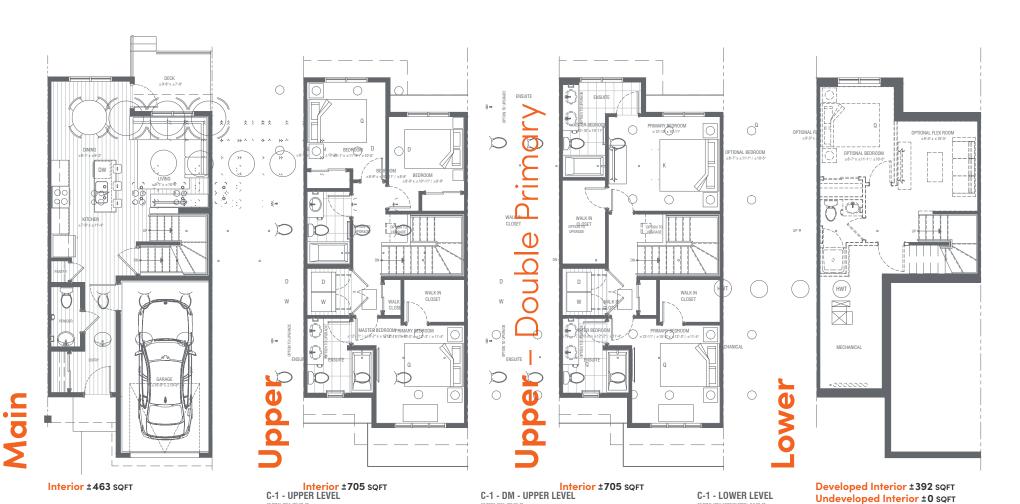

## Floorplan - C.1

2 or 3 BEDROOM, 2.5 BATH
DEVELOPED/UNDEVELOPED LOWER LEVEL
Interior Home ±1,168 SQFT

The developer reserves the right to make modifications and changes to building design, specifications, features and floor plans if necessary to maintain the high standards of this development. Square footage and room dimensions are based on architectural drawings and measurements. Furniture layouts depict standard furnishing sizes and are intended for reference only. Floor plan may be reversed depending on location. All sizes are approximate and actual area and room dimensions may vary from preliminary and final survey. Artist rendering only. Subject to change without notice. E.&OE.

SS BOMA AREA: 705 SQ. FT GROSS AREA: 707 SQ. FT.

SS BOMA AREA: 705 SQ. FT GROSS AREA: 707 SQ. FT. SS BOMA AREA (UNDEVELOPED): 0.0 SQ. FT. SS BOMA AREA (DEVELOPED): 392 SQ. FT. GRISS AREA: 529 SQ. FT.