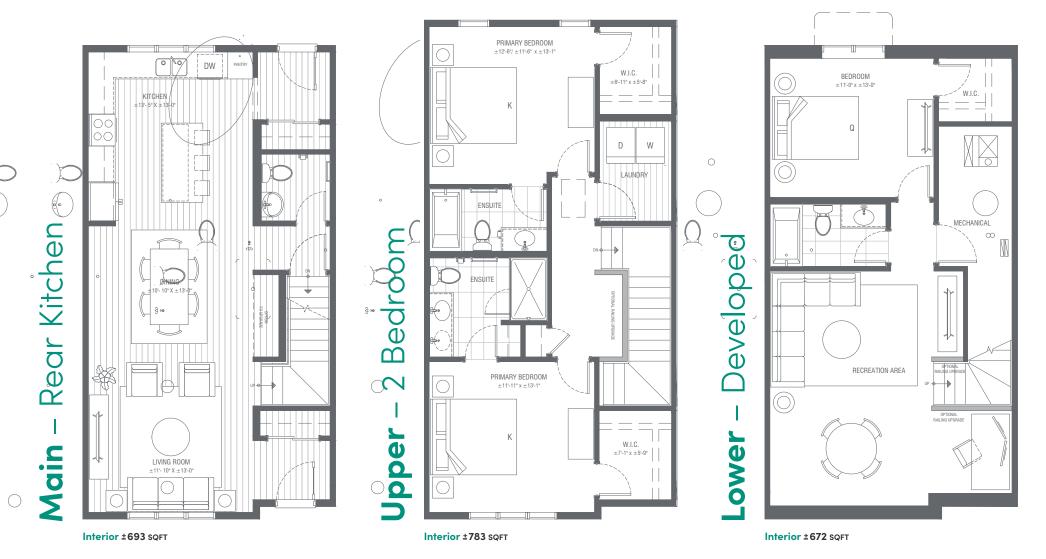

3 - 4 BEDROOM, 2.5 - 3.5 BATH DEVELOPED/UNDEVELOPED LOWER LEVEL Interior Home ±1,476 SQFT

Creekstone

Towns

The developer reserves the right to make modifications and changes to building design, specifications, features and floor plans if necessary to maintain the high standards of this development. Square footage and room dimensions are based on architectural drawings and measurements. Furniture layouts depict standard furnishing sizes and are intended for reference only. Floor plan may be reversed depending on location. All sizes are approximate and actual area and room dimensions may vary from preliminary and final survey. Artist rendering only. Subject to change without notice. E.&OE.