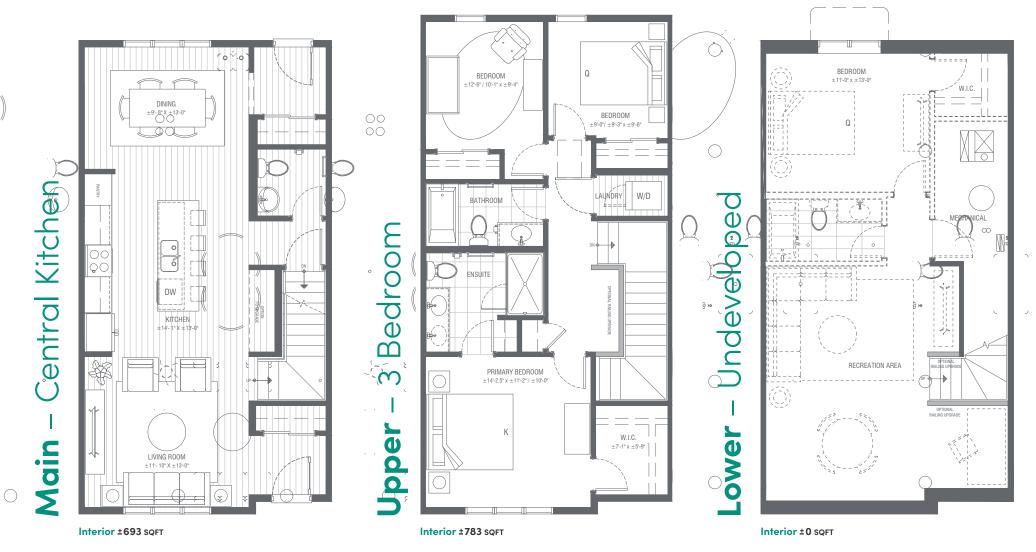

## Options Floorplan – A

2 - 3 BEDROOM, 2.5 - 3.5 BATH DEVELOPED/UNDEVELOPED LOWER LEVEL Interior Home ±1,476 SQFT

Creekstone

Towns

The developer reserves the right to make modifications and changes to building design, specifications, features and floor plans if necessary to maintain the high standards of this development. Square footage and room dimensions are based on architectural drawings and measurements. Furniture layouts depict standard furnishing sizes and are intended for reference only. Floor plan may be reversed depending on location. All sizes are approximate and actual area and room dimensions may vary from preliminary and final survey. Artist rendering only. Subject to change without notice. E.&OE.